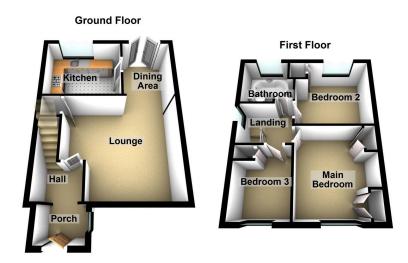

ALL. TOGETHER. BETTER. www.kirkham-property.co.uk

- Semi Detached
- Three Bedrooms
- West Facing Rear Garden
- Close To Shaw Centre

- Small Cul De Sac
- Two Reception Rooms
- Large Driveway
- EPC: C

Offered for sale is this well presented three bedroom semi detached family home located in this tucked away spot in Shaw. Accommodation comprising: Entrance porch/hallway, lounge, dining area and a kitchen. To the first floor there are three bedrooms and a lovely bathroom. Externally there is a West facing rear garden, and a large front driveway for three cars. There is a very useful storage garage with a home office/playroom attached. Close to wonderful schools and within easy reach of Shaw town centre and the local Metro link into Manchester. Call us today to arrange a viewing on what could be your next home! This property is freehold.